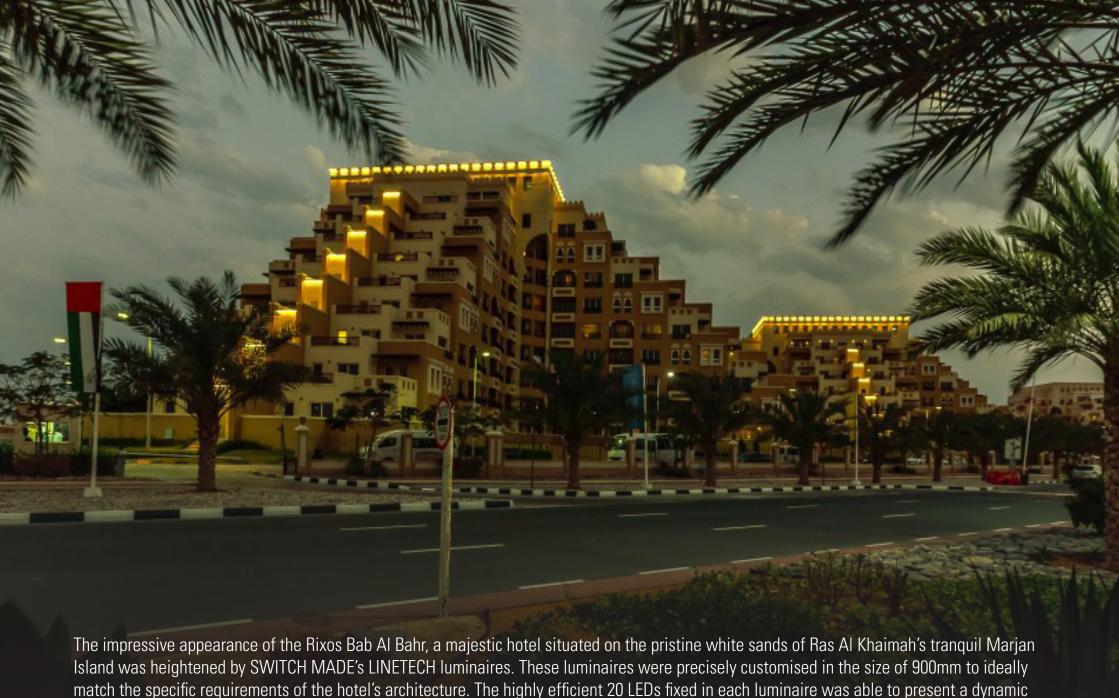

## ENOC Pavilion - EXPO 2020 Dubai, United Arab Emirates

match the specific requirements of the hotel's architecture. The highly efficient 20 LEDs fixed in each luminaire was able to present a dynamic wall washing effect that distributes the light uniformly and accentuates the entire building after sunset.