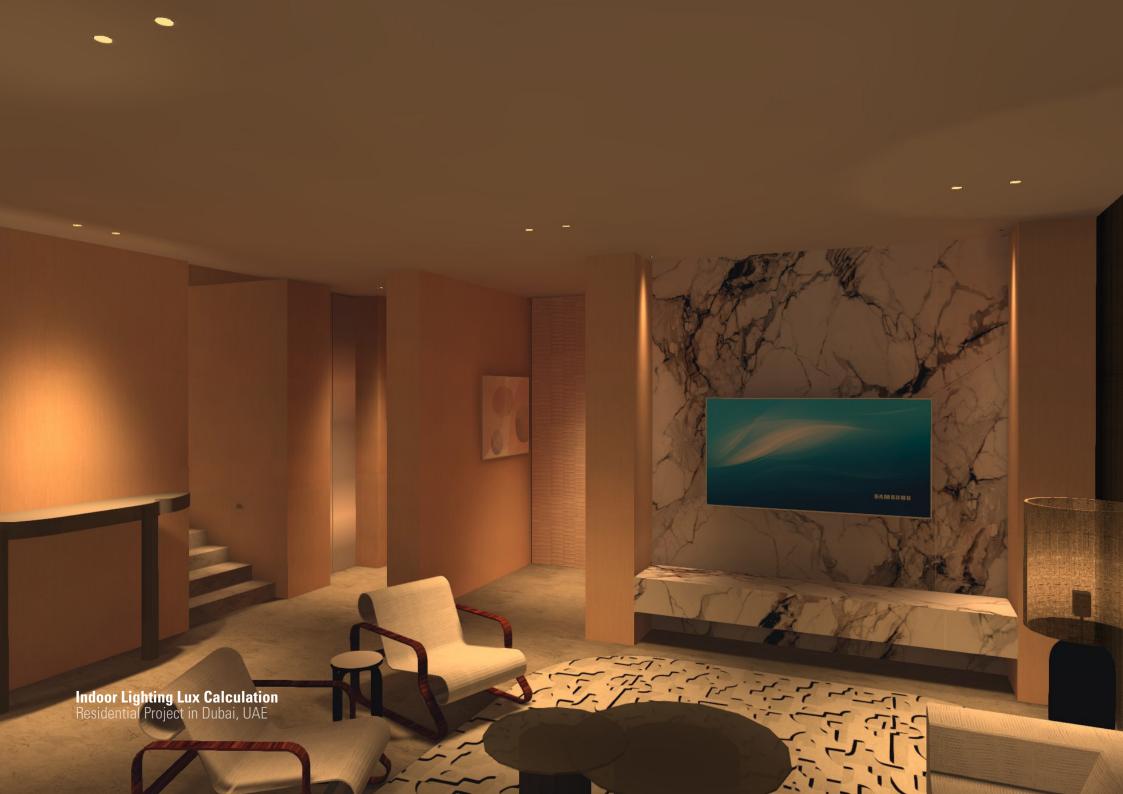

SWITCH MADE's team of lighting designers and engineers works closely with clients to understand their needs, preferences, and budgets. They consider the architectural features, natural light sources, and the intended use of the space to develop a lighting plan that enhances the ambiance and functionality of the space. The company's designers use state-of-the-art software to create 3D renderings and lighting calculation of the whole lighting design, enabling clients to visualize their lighting plans prior to installation.

LUX Report showing the actual illuminance levels in the space.