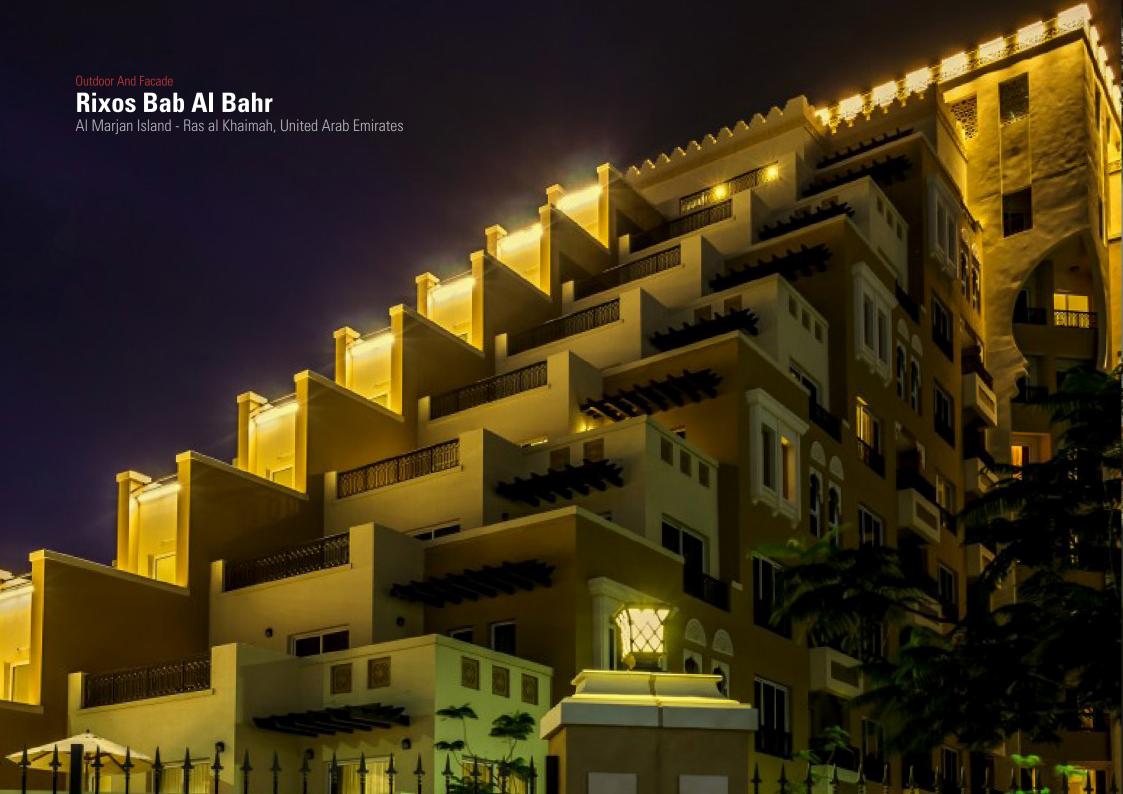

## ENOC Pavilion - EXPO 2020 Dubai, United Arab Emirates

match the specific requirements of the hotel's architecture. The highly efficient 20 LEDs fixed in each luminaire was able to present a dynamic wall washing effect that distributes the light uniformly and accentuates the entire building after sunset.