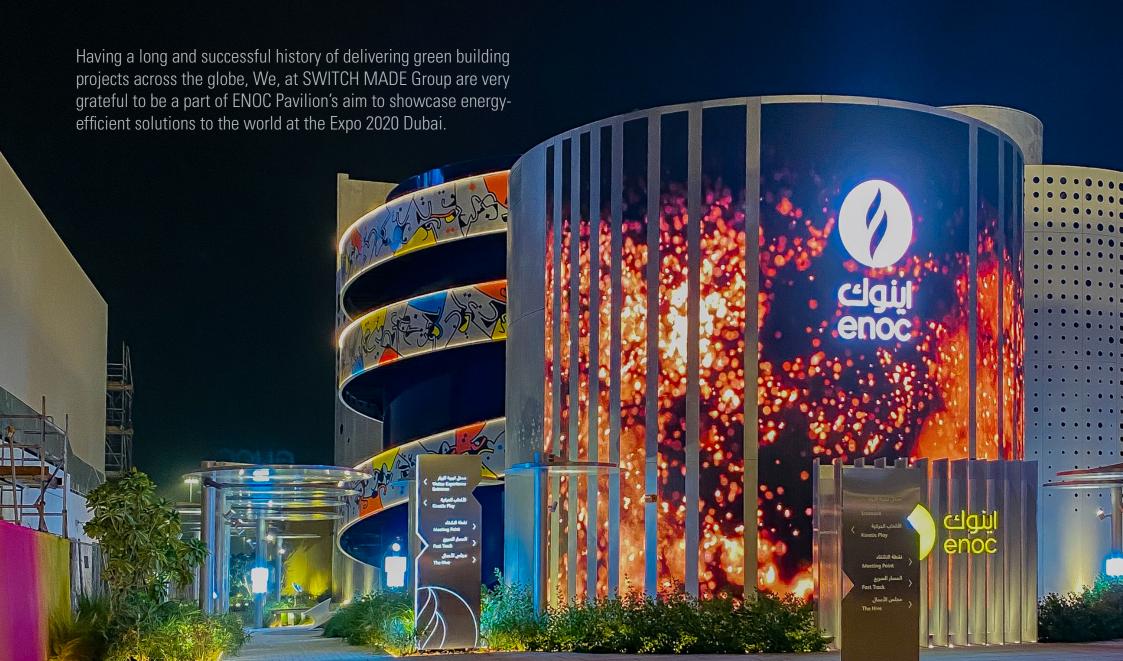

## ENOC Pavilion - EXPO 2020 Dubai, United Arab Emirates

match the specific requirements of the hotel's architecture. The highly efficient 20 LEDs fixed in each luminaire was able to present a dynamic wall washing effect that distributes the light uniformly and accentuates the entire building after sunset.