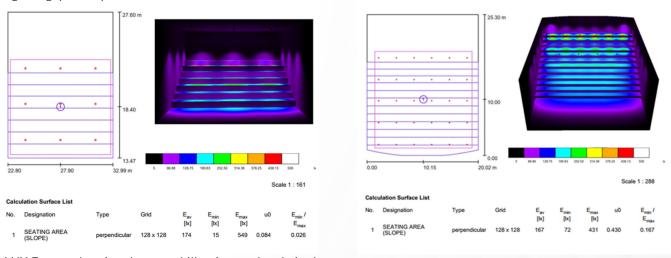

SWITCH MADE's team of lighting designers and engineers works closely with clients to understand their needs, preferences, and budgets. They consider the architectural features, natural light sources, and the intended use of the space to develop a lighting plan that enhances the ambiance and functionality of the space. The company's designers use state-of-the-art software to create 3D renderings and lighting calculation of the whole lighting design, enabling clients to visualize their lighting plans prior to installation.

LUX Report showing the actual illuminance levels in the space.