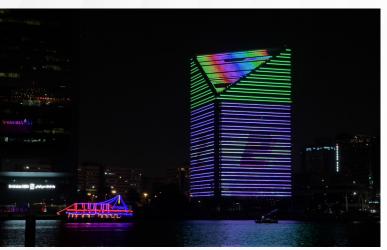

## ENOC Pavilion - EXPO 2020 Dubai, United Arab Emirates

match the specific requirements of the hotel's architecture. The highly efficient 20 LEDs fixed in each luminaire was able to present a dynamic wall washing effect that distributes the light uniformly and accentuates the entire building after sunset.