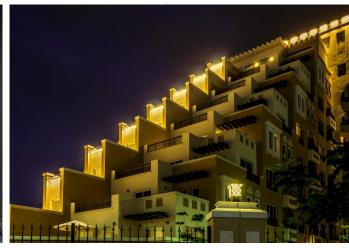

## ENOC Pavilion - EXPO 2020 Dubai, United Arab Emirates

match the specific requirements of the hotel's architecture. The highly efficient 20 LEDs fixed in each luminaire was able to present a dynamic wall washing effect that distributes the light uniformly and accentuates the entire building after sunset.