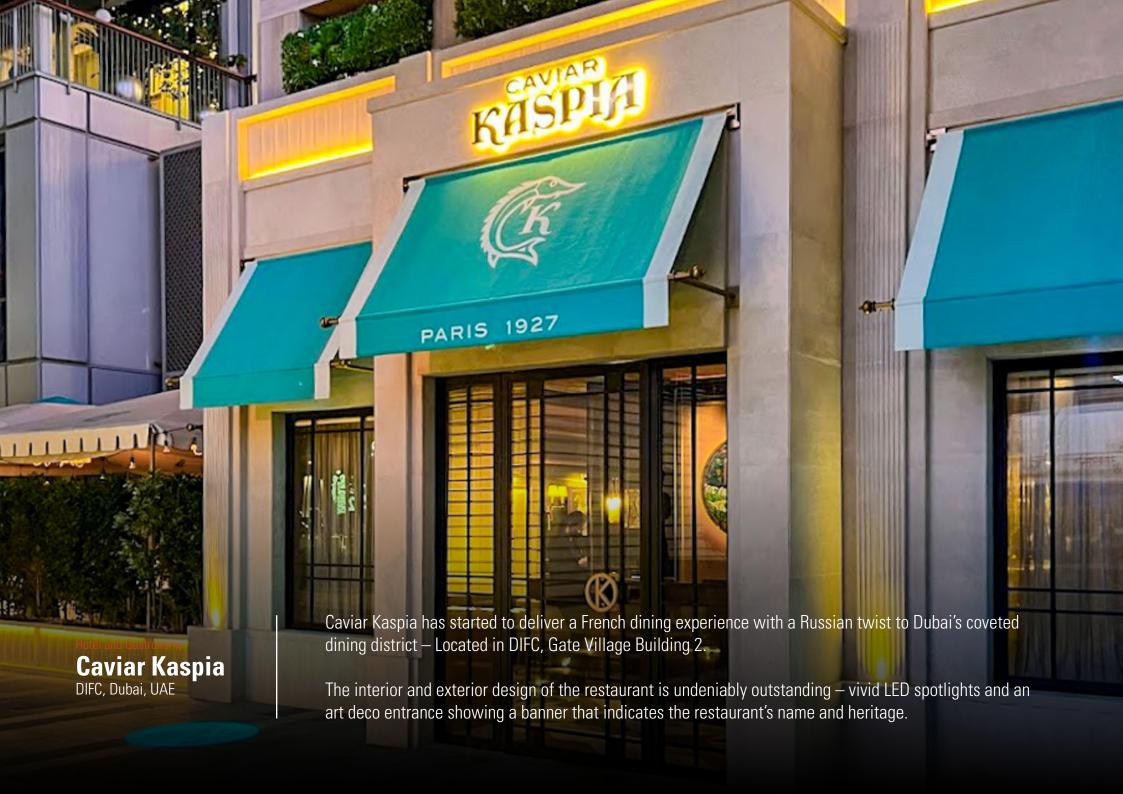

**VOX Cinemas, Red Sea Mall Jeddah** One of the first Vox Cinemas to open in Saudi Arabia